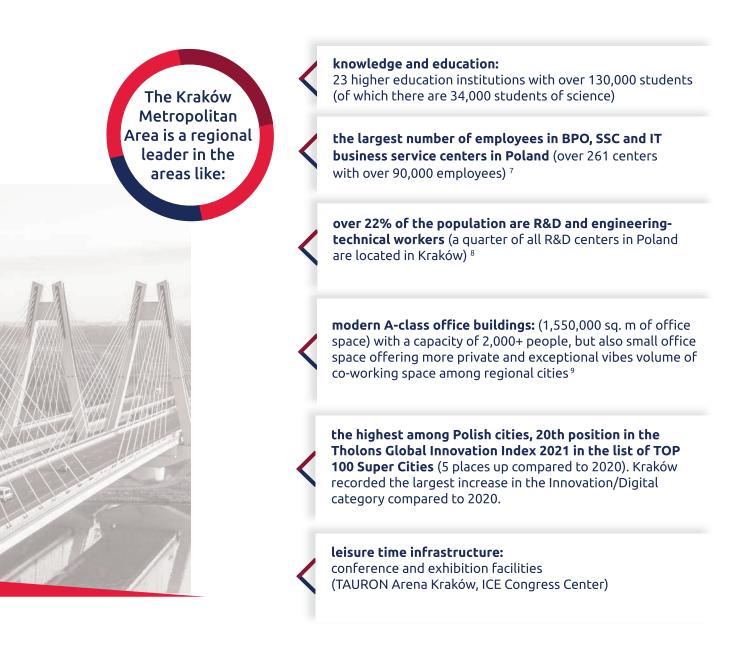

# CHARACTERISTICS OF THE MAŁOPOLSKA REGION AND THE KRAKÓW METROPOLITAN AREA FOR BUSINESS

**Kraków itself is a city of start-ups:** AI, business process automation, mobile applications, activities related to the IT industry. Other fields: marketing and internet advertising, medicine and pharmacy, biotechnology.

**Kraków as a top innovation hub:** over 500 technology companies, nearly 50,000 IT employees and 9,000 IT students. <sup>10</sup>

### It's all here – in the Kraków Metropolitan Area

<sup>7</sup> ABSL: Business services sector in Kraków, 2021
 <sup>8</sup> ABSL: Business services sector in Kraków, 2021
 <sup>9</sup> Krakow Real Estate Market by Knight Frank, 2022
 <sup>10</sup> Krakow IT Market Report by Motife, 2022