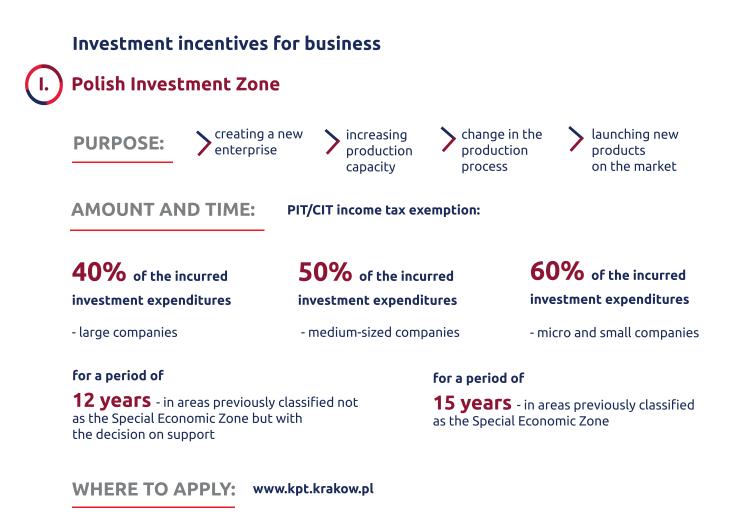

### Polish Investment Zone

#### FOR WHO:

all enterprises in the sector of traditional industry, with the exception of enterprises producing, i.e.:

explosives, alcohol, tobacco products, steel, or companies operating in the energy generation and distribution sector; wholesale and retail trade, facilities and construction works, services related to accommodation and catering services, game centers. selected enterprises from the business services sector (BSS) providing:

IT services, R&D in the areas of natural and technical sciences, auditing and book keeping services, accounting (excluding tax declarations), technical research and analysis services, call centers, architectural and engineering services.