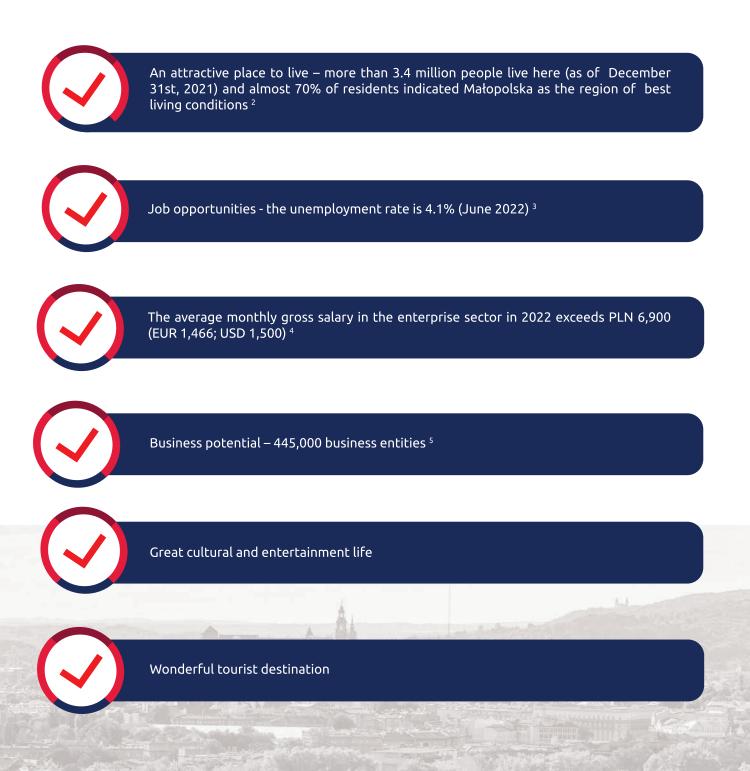

### Let's get started! What does Małopolska offer?

<sup>2</sup> Małopolska Regional Development Observatory in Małopolska (14th edition), 2022
 <sup>3</sup> Selected data on Małopolska Region's districts, June 2022 at https://krakow.stat.gov.pl
 <sup>4</sup> Selected data on Małopolska Region's districts, June 2022 at https://krakow.stat.gov.pl
 <sup>5</sup> Metropolia Krakowska. Metropolia Możliwości, Krakow Metropolia Association, 2022

### We have good news for you!

In the Małopolska Region you will find a place for your company development. There are already 445,000 companies and export potential of Małopolska amounts to EUR 10.37 billion.<sup>11</sup> The US is the second largest foreign investor in Poland and it accounts for 11% of the value of all foreign direct investment in Poland. American investments equal 4% of the value of Polish GDP. In Małopolska itself there are 200 companies with American capital of which 180 are registered in Kraków. <sup>12</sup>