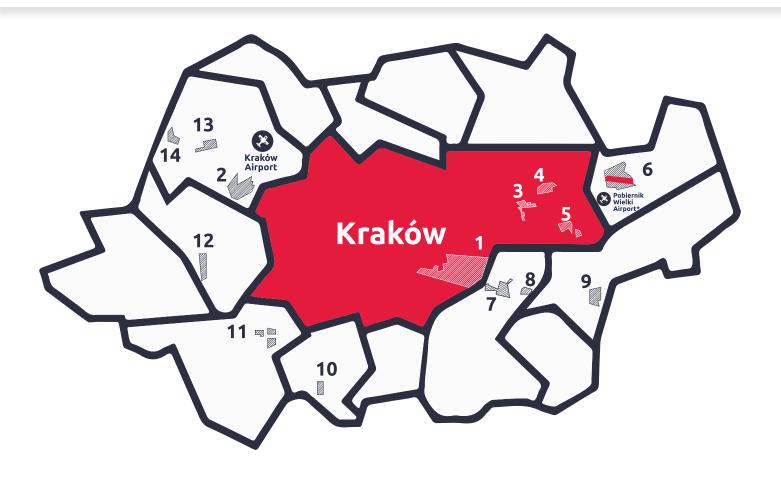

# **INFORMATION ABOUT THE KRAKÓW METROPOLITAN AREA**

The Kraków Metropolitan Area includes Kraków and 14 surrounding communes: Biskupice, Czernichów, Igołomia-Wawrzeńczyce, Kocmyrzów-Luborzyca, Liszki, Michałowice, Mogilany, Niepołomice, Skawina, Świątniki Górne, Wieliczka, Wielka Wieś, Zabierzów, Zielonki. The total area covers approximately 1300 sq. km.