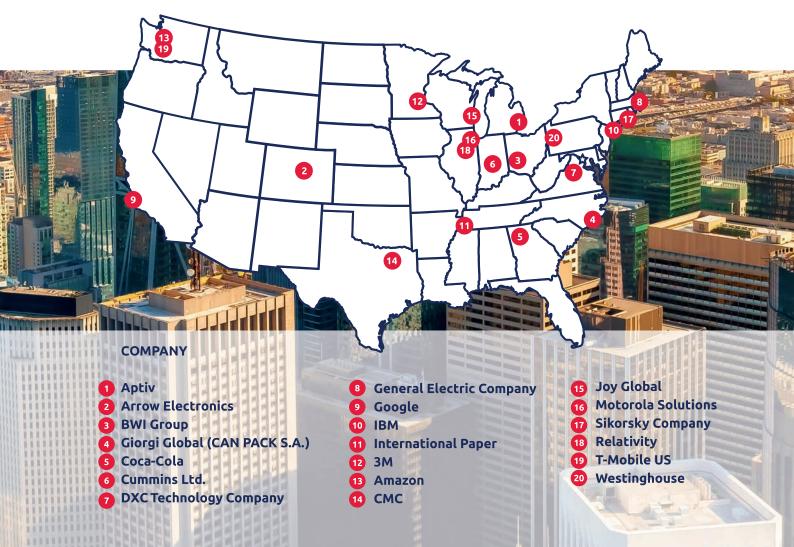

### We have good news for you!

In the Małopolska Region you will find a place for your company development. There are already 445,000 companies and export potential of Małopolska amounts to EUR 10.37 billion.<sup>11</sup> The US is the second largest foreign investor in Poland and it accounts for 11% of the value of all foreign direct investment in Poland. American investments equal 4% of the value of Polish GDP. In Małopolska itself there are 200 companies with American capital of which 180 are registered in Kraków. <sup>12</sup>

#### OTHER COMPANIES THAT ARE HERE:

ABB Business Services | Arcelor Mittal SSC | Brembo | Capgemini | Capita | Ericsson | Heineken Global Shared Services | HSBC Service Delivery | Huawei | Mabuchi Motor | MAN Trucks | Nidec Motors & Actuators | Nokia Solutions and Networks | Shell | UBS Business Solutions | Valeo Electric and Electronic Systems | Zurich Insurance Company LTD BUSINESS ENVIRONMENT INSTITUTIONS AND INVESTMENT INCENTIVES