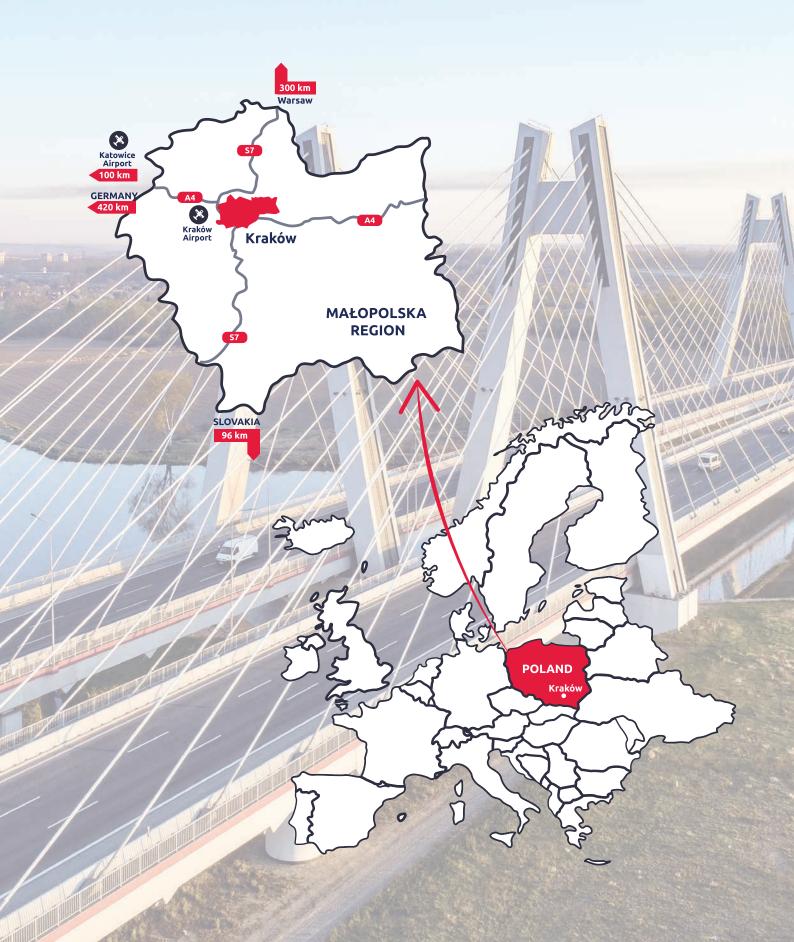

## Where is the Małopolska Region?

Małopolska is located in the center of Central and Eastern Europe with well-developed transport infrastructure:

- 672 km long A4 highway is the main transit corridor that connects us with Germany, the Czech Republic and Slovakia
- 10 km from the city center there is • the Kraków Airport which handled 3.1 million passengers in 2021 (in 2022 this number will increase to over 5 million passengers)<sup>1</sup>
- extensive railway network provides domestic and international connections

# **INFORMATION ABOUT THE KRAKÓW METROPOLITAN AREA**

The Kraków Metropolitan Area includes Kraków and 14 surrounding communes: Biskupice, Czernichów, Igołomia-Wawrzeńczyce, Kocmyrzów-Luborzyca, Liszki, Michałowice, Mogilany, Niepołomice, Skawina, Świątniki Górne, Wieliczka, Wielka Wieś, Zabierzów, Zielonki. The total area covers approximately 1300 sq. km.