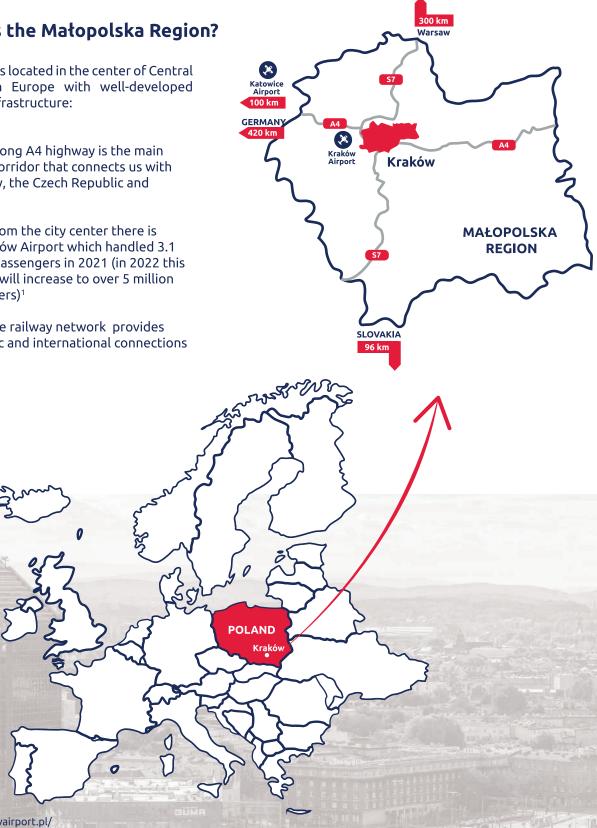

## Where is the Małopolska Region?

Małopolska is located in the center of Central and Eastern Europe with well-developed transport infrastructure:

- 672 km long A4 highway is the main transit corridor that connects us with Germany, the Czech Republic and Slovakia
- 10 km from the city center there is • the Kraków Airport which handled 3.1 million passengers in 2021 (in 2022 this number will increase to over 5 million passengers)<sup>1</sup>
- extensive railway network provides domestic and international connections