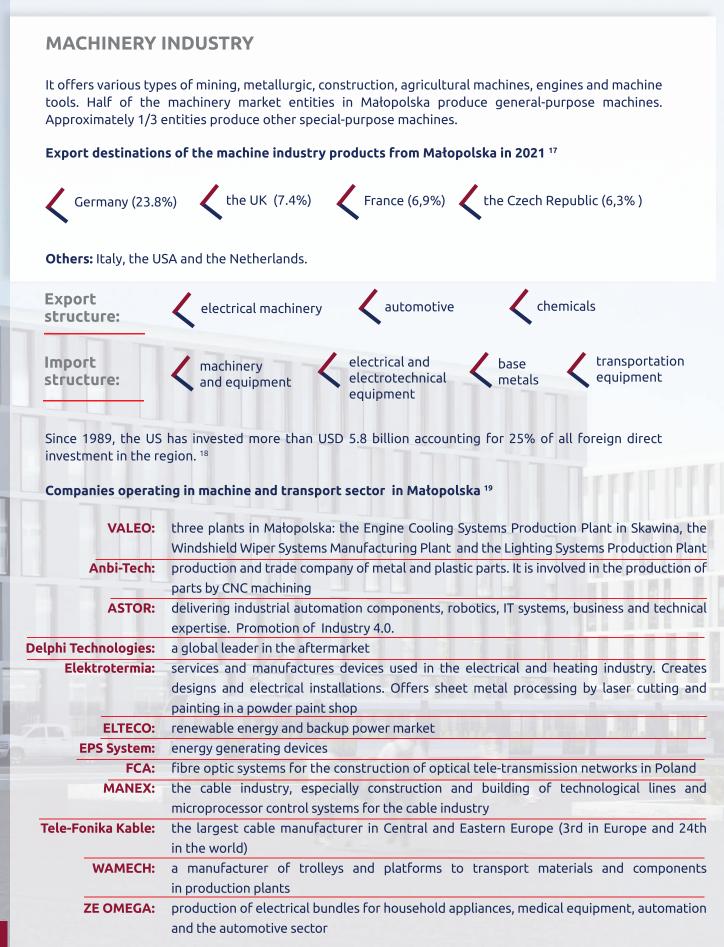

#### **INDUSTRY**

Electrical engineering and machinery industry are the pillars of the Małopolska export industry.

Here you may find:

production and development of electronic and optical products electrical and mechanical devices production of motor vehicles and other transport equipment

# Industrial products are less dependent on imported supplies due to the production of metal and metal products in the region.

### **METAL PRODUCTION**

One in three companies is involved in metal production in Małopolska. Many of them operate in the production of precious metals and other non-ferrous metals (27.9%) and steel products (23.0%).<sup>16</sup> Among activities related to the manufacture of fabricated metal products, almost half of the companies are engaged in metalworking and metal coating as well as the machining of metal parts.

Exemplary companies of Polish and foreign origin operating in metal sector in the Małopolska Region:

ArcelorMittal Poland: the largest steel producer in Poland

valued long products such as sections
 (including sheet piles), rails and rail accessories, mining housings used in construction, rail transportation and mining industries

fla w

flat products used by the automotive, white goods and construction industries

| Canpack         | - metal packaging for food and chemical industries                               |
|-----------------|----------------------------------------------------------------------------------|
| Drabest         | - professional equipment for working at heights - steel, aluminum, warehouse     |
| Grupa Kęty      | <ul> <li>24 companies that operate within three business segments</li> </ul>     |
| HARDKOP         | - production of foundry, industrial fans, steel structures, metal machining      |
| KUŹNIA          |                                                                                  |
| Sułkowice       | <ul> <li>hot forged die forgings with unit weights from 0.10 to 10 kg</li> </ul> |
|                 | made of carbon, alloy, structural and stainless steel                            |
| Stalprodukt ——— | <ul> <li>highly processed steel products</li> </ul>                              |