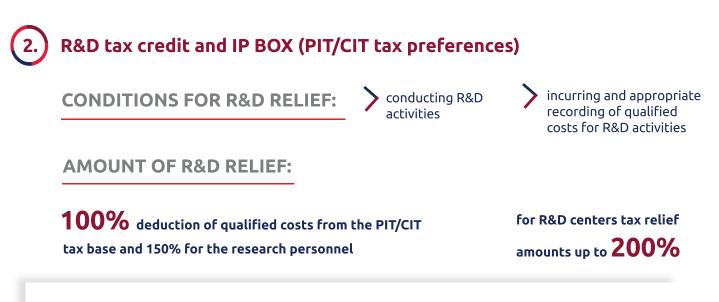

# R&D tax credit and IP BOX (PIT/CIT tax preferences)

**FOR WHO:** Enterprises engaged in R&D activities

# R&D Tax Credit

Every PLN spent on developing a new good or implementing an innovation can be additionally deducted from the tax base even up to 200% in case of:

taxpayers with the R&D center status that are micro, small or medium-sized entrepreneurs  taxpayers with the R&D center status that are large entrepreneurs (excluding costs related to patent protection)  eligible costs related to salaries of employees hired for R&D activities (all taxpayers)

For newly emerging taxpayers (e.g. startups), a cash refund is provided - if the amount of eligible costs that are deductible exceeds the amount of income earned or the taxpayer has incurred a loss.

BUSINESS ENVIRONMENT INSTITUTIONS