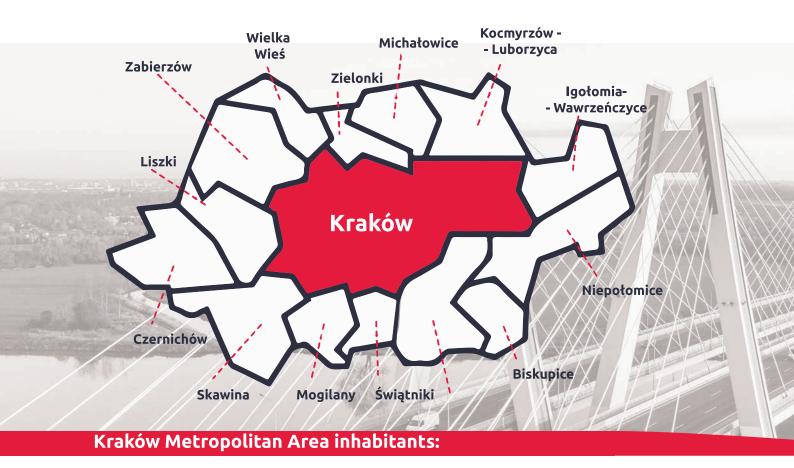

# **INFORMATION ABOUT THE KRAKÓW METROPOLITAN AREA**

The Kraków Metropolitan Area includes Kraków and 14 surrounding communes: Biskupice, Czernichów, Igołomia-Wawrzeńczyce, Kocmyrzów-Luborzyca, Liszki, Michałowice, Mogilany, Niepołomice, Skawina, Świątniki Górne, Wieliczka, Wielka Wieś, Zabierzów, Zielonki. The total area covers approximately 1300 sq. km.