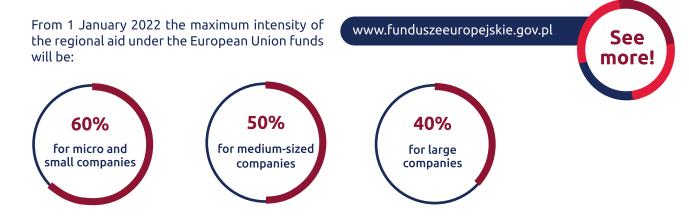

## ) Support from the European Funds

Financial Perspective 2021-2027: about EUR 76 billion is earmarked for investment in innovation, entrepreneurship, digitalization, infrastructure, environmental protection, energy, education and social affairs.

#### **PURPOSE:**

Employment and investment grants financed under the "Program for Supporting Investments of Significant Importance to the Polish Economy for 2011-2030"

Up to 25% of investment costs and up to PLN 15,000 per a newly created workplace, depending on the type of investment and size of the enterprise <sup>13</sup>